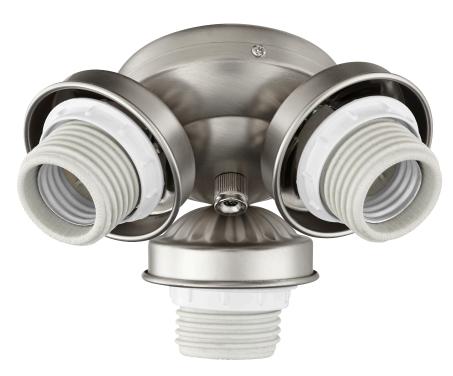

## 2303-9165

3 Light LED Light Kit Hardware - Satin Nickel

| Project:      |  |
|---------------|--|
| Location:     |  |
| Fixture Type: |  |
| Catalog #:    |  |
|               |  |

| DETAILS    |            |
|------------|------------|
| MATERIALS: | Steel      |
| LOCATION:  | Dry Listed |
|            |            |
|            |            |

| DIMENSIONS |       |
|------------|-------|
| HEIGHT:    | 3.00" |
| WIDTH:     | 5.50" |

| LIGHT SOURCE      |                  |
|-------------------|------------------|
| NUMBER OF LIGHTS: | 3 Light          |
| SOCKET BASE:      | Medium Base Lamp |
| WATTAGE:          | 9 Watt           |
|                   |                  |
|                   |                  |
|                   |                  |
|                   |                  |

## **PRODUCT DETAILS:**

| MOUNTING           |             |
|--------------------|-------------|
| MOUNTING LOCATION: | Ceiling Fan |

| SHIPPING | Parcel  |
|----------|---------|
| HEIGHT:  | 14.50"  |
| LENGTH:  | 26.75"  |
| WIDTH:   | 21.00"  |
| WEIGHT:  | 0.80lbs |